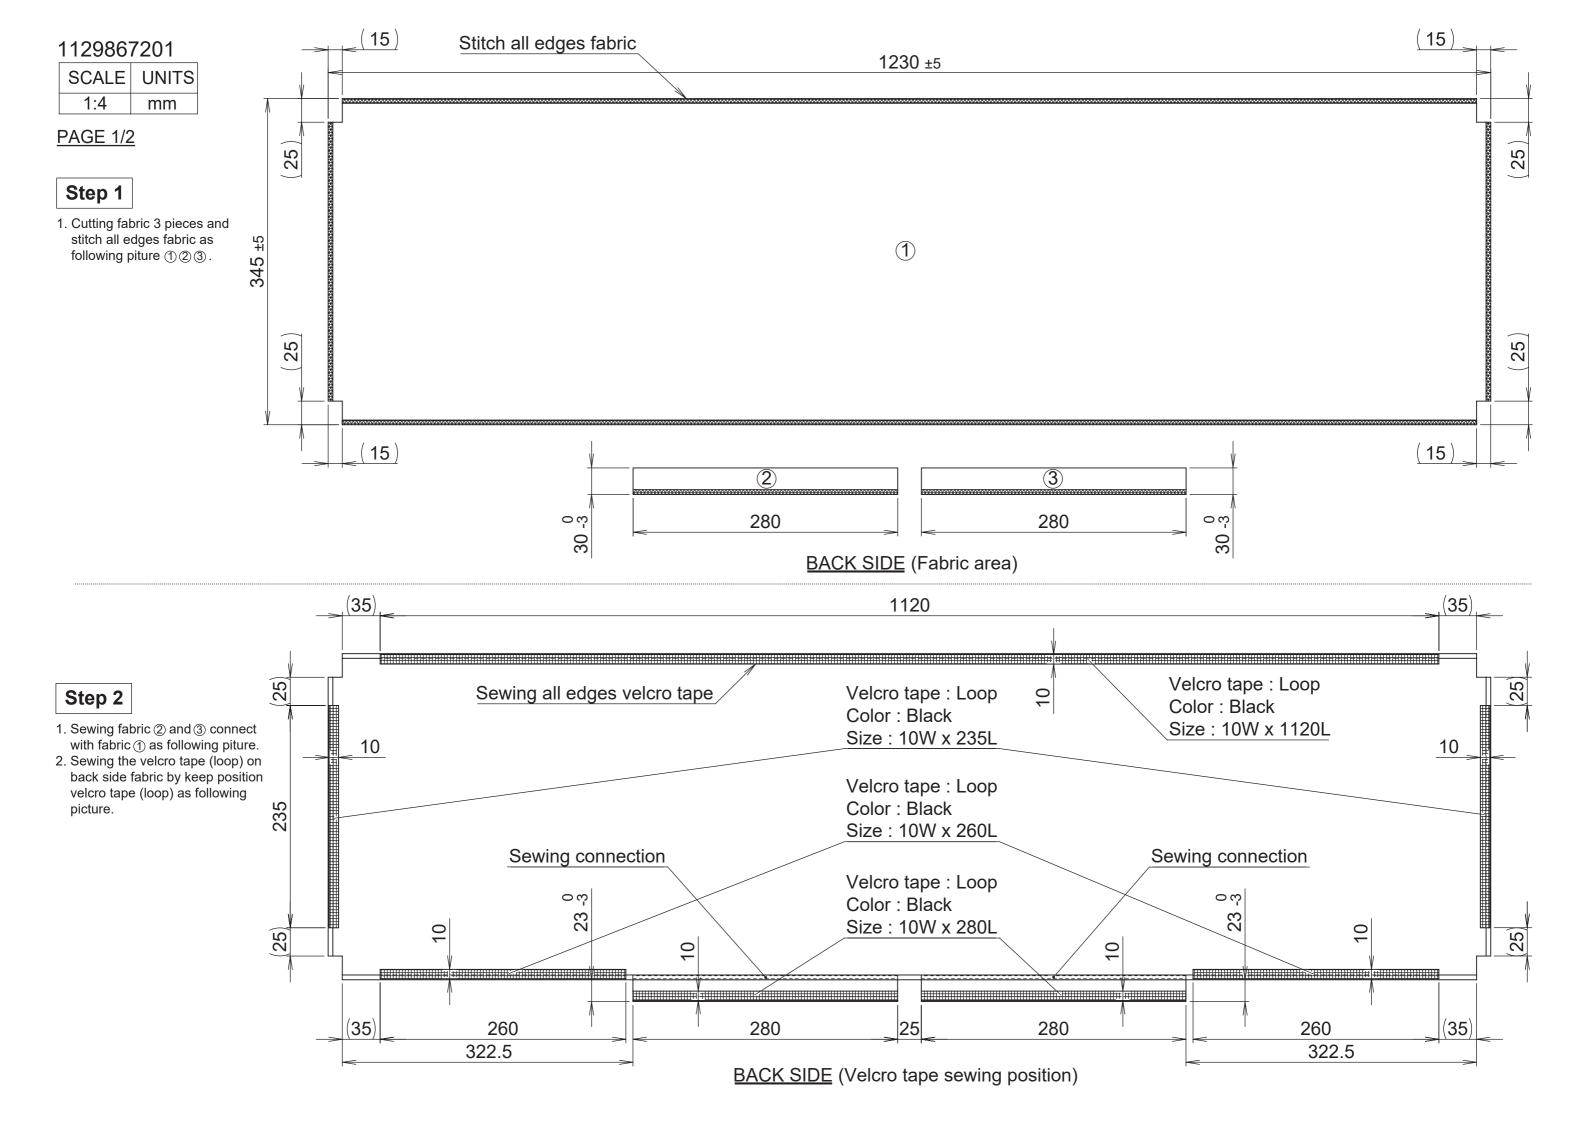

## **Decorative Fabric Installation**

The method of installation is as follows.

Remove the air inlet grille.
 Open the air inlet grille upward and pull it toward you.
 As shown on figure as below.

- 2. Prepare the fabric that you choose for install.
- Insert the fabric into the left and right side of the air inlet grille.
  Attach the hook and loop of velcro tape fully together.
  As shown on figure as below.

Insert the fabric into the top and bottom side of the air inlet grille.
 Attach the hook and loop of velcro tape fully together.
 As shown on figure as below.

5. Reassembly the air inlet grille by reverse process of 1.