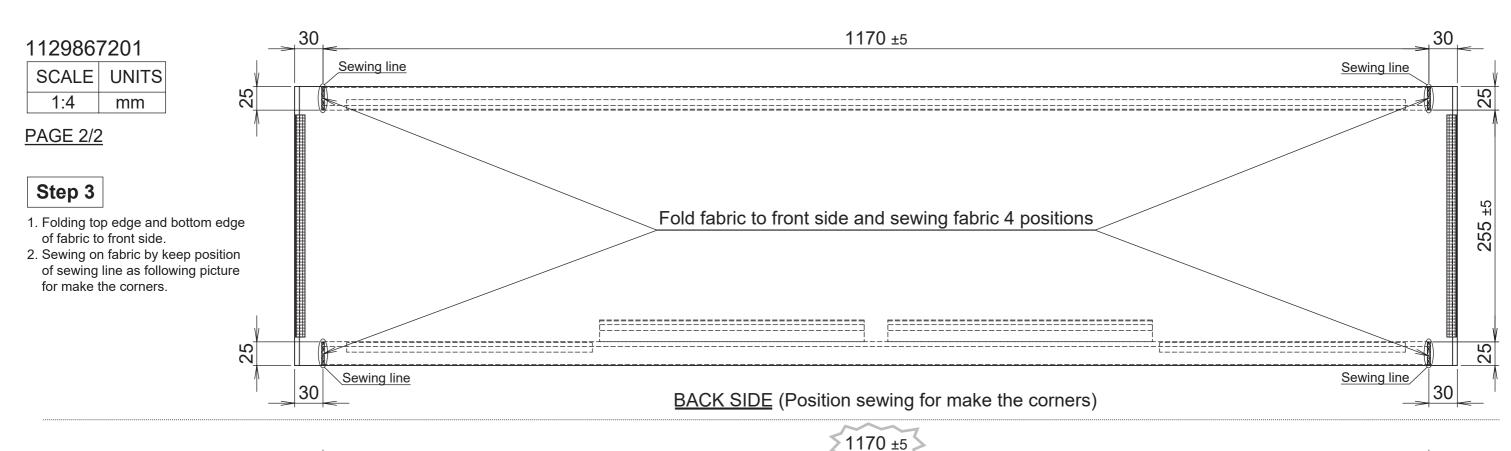

# Step 4

1. Reverse fabric at corner position, the corner position become to envelop.

## BACK SIDE FINISHED GOOD (Reverse fabric corners)