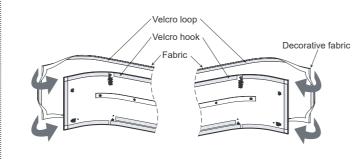

## **Decorative Fabric Installation**

The method of installation is as follows.

Remove the air inlet grille.
 Open the air inlet grille upward and pull it toward you.
 As shown on figure as below.

- 2. Prepare the fabric that you choose for install.
- Insert the fabric into the left and right side of the air inlet grille.
  Attach the hook and loop of velcro tape fully together.
  As shown on figure as below.

Insert the fabric into the top and bottom side of the air inlet grille.
 Attach the hook and loop of velcro tape fully together.
 As shown on figure as below.

5. Reassembly the air inlet grille by reverse process of 1.

### NOTE

 The tightness of the fabric depends on attaching the hook and loop of velcro around the air inlet grille, take appropriate action.