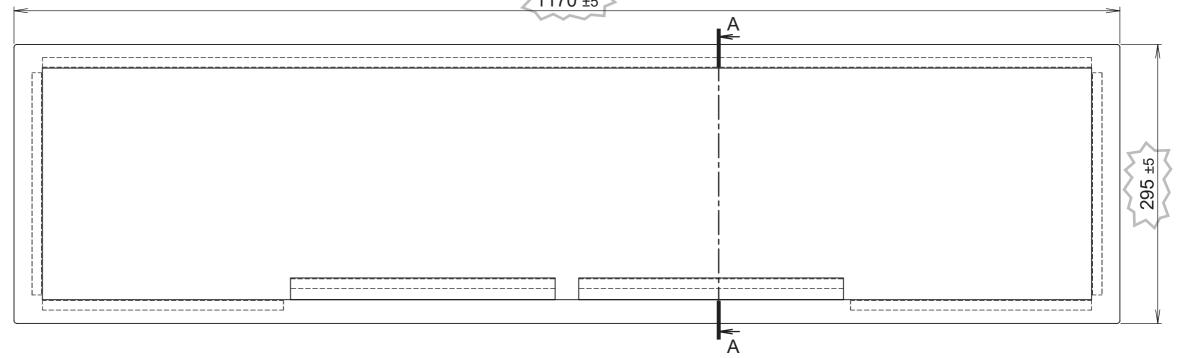

# Step 4

1. Reverse fabric at corner position, the corner position become to envelop.

## BACK SIDE FINISHED GOOD (Reverse fabric corners)