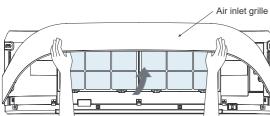

## **Decorative Fabric Installation**

The method of installation is as follows.

Remove the air inlet grille.
 Open the air inlet grille upward and pull it toward you.
 As shown on figure as below.

- 2. Prepare the fabric that you choose for install.
- Insert the fabric into the left and right side of the air inlet grille.
  Attach the hook and loop of velcro tape fully together.
  As shown on figure as below.