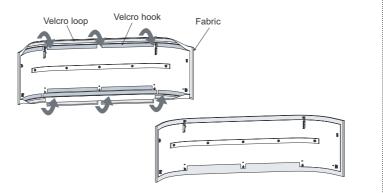

# Step 4

1. Reverse fabric at corner position, the corner position become to envelop.

## BACK SIDE FINISHED GOOD (Reverse fabric corners)